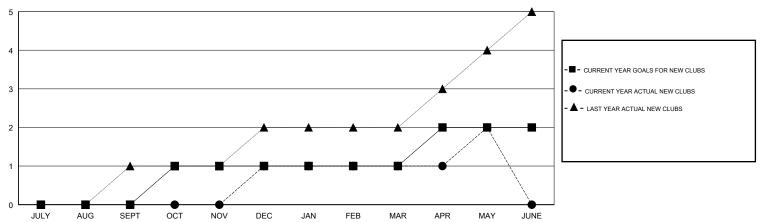

# MONTHLY MEMBERSHIP PROGRESS REPORT

### District 1 A

Results as of: 05/31/2018

## GMT: STEVE ANTON LOCATION ILLINOIS GMT CA



## GOALS AND ACTUAL NEW CLUBS CUMULATIVE



### GOALS AND ACTUAL MEMBERS CUMULATIVE



| DROPPED CLUBS: 1  DROPPED MEMBERS |     | 46 CLUBS OF 78 ADDED 1 OR MORE<br>NEW MEMBERS | GENDER DISTRIBUTION  MALE 1,236 (62.77%)  FEMALE 733 (37.23%)  Women Percentage Fiscal Year Goal: 2% |     |
|-----------------------------------|-----|-----------------------------------------------|------------------------------------------------------------------------------------------------------|-----|
| DECEASED                          | 22  | CLICK HERE FOR CUMULATIVE                     | TOTAL FAMILY UNIT MEMBERS                                                                            | 472 |
| CLUB CANCELLED                    | 4   | MEMBERSHIP DATA                               |