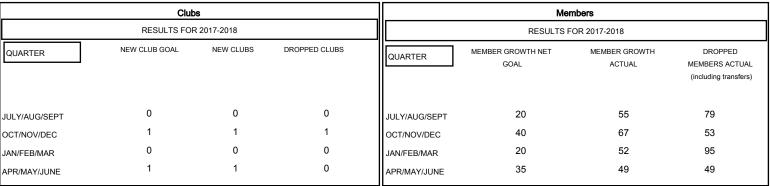

# MONTHLY MEMBERSHIP PROGRESS REPORT

### District 1 A

Results as of: 05/31/2018

## GMT: STEVE ANTON LOCATION ILLINOIS GMT CA



## GOALS AND ACTUAL NEW CLUBS CUMULATIVE



### GOALS AND ACTUAL MEMBERS CUMULATIVE



| DROPPED CLUBS: 1  DROPPED MEMBERS |     | 46 CLUBS OF 78 ADDED 1 OR MORE<br>NEW MEMBERS | GENDER DISTRIBUTION  MALE 1,236 (62.77%)  FEMALE 733 (37.23%)  Women Percentage Fiscal Year Goal: 2% |     |
|-----------------------------------|-----|-----------------------------------------------|------------------------------------------------------------------------------------------------------|-----|
| DECEASED                          | 22  | CLICK HERE FOR CUMULATIVE                     | TOTAL FAMILY UNIT MEMBERS                                                                            | 472 |
| CLUB CANCELLED                    | 4   | MEMBERSHIP DATA                               |