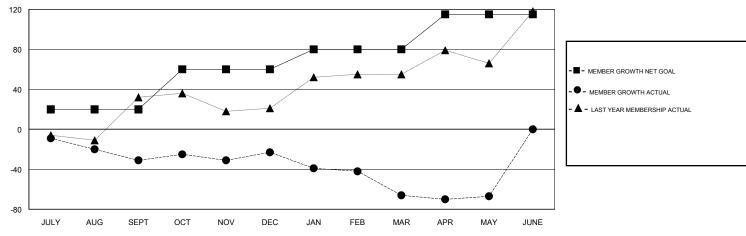

### GOALS AND ACTUAL MEMBERS CUMULATIVE

| DROPPED CLUBS: 1  DROPPED MEMBERS |     | 46 CLUBS OF 78 ADDED 1 OR MORE<br>NEW MEMBERS | GENDER DISTRIBUTION  MALE 1,236 (62.77%)  FEMALE 733 (37.23%)  Women Percentage Fiscal Year Goal: 2% |     |
|-----------------------------------|-----|-----------------------------------------------|------------------------------------------------------------------------------------------------------|-----|
| DECEASED                          | 22  | CLICK HERE FOR CUMULATIVE                     | TOTAL FAMILY UNIT MEMBERS                                                                            | 472 |
| CLUB CANCELLED                    | 4   | MEMBERSHIP DATA                               |                                                                                                      | 050 |
| OTHER                             | 250 |                                               | FAMILY MEMBERS PAYING HALF DUES                                                                      | 256 |
| TOTAL                             | 276 |                                               |                                                                                                      |     |